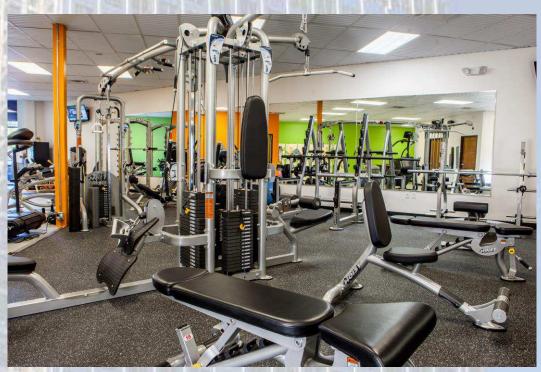

## **Property Specs:**

- □ 2,498 SF
- ☐ 1 Private office
- Open area currently
- used for a gym
- 2 Private Restrooms
- Storage Areas
- Sub-Lease rates as follows

Current yr: \$5204.17/ mo

Yr 2 (10/1/2018-10/1/2019)