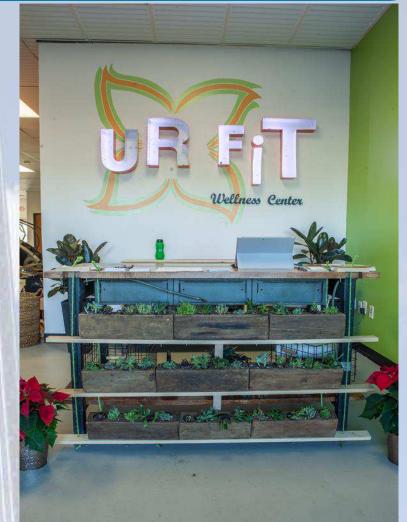

## **Property Specs:**

- □ 2,498 SF
- ☐ 1 Private office
- Open area currently
- used for a gym
- 2 Private Restrooms
- Storage Areas
- Sub-Lease rates as follows

Current yr: \$5204.17/ mo

Yr 2 (10/1/2018-10/1/2019)