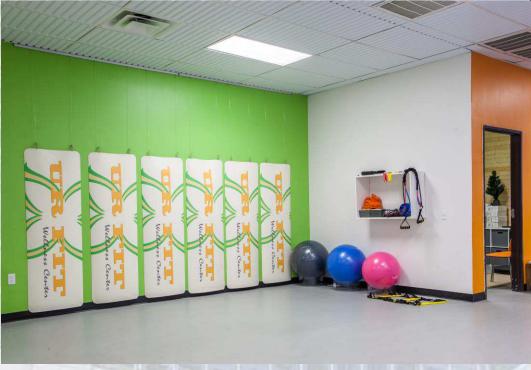

## **Property Specs:**

- □ 2,498 SF
- ☐ 1 Private office
- Open area currently
- used for a gym
- 2 Private Restrooms
- Storage Areas
- Sub-Lease rates as follows

Current yr: \$5204.17/ mo

Yr 2 (10/1/2018-10/1/2019)