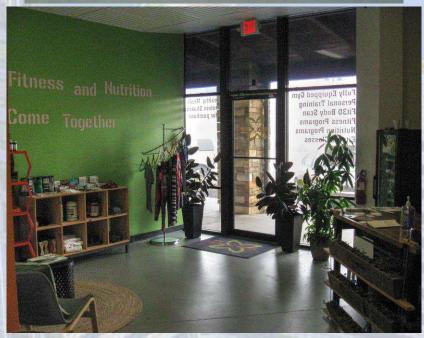

## **Property Specs:**

- □ 2,498 SF
- ☐ 1 Private office
- Open area currently
- used for a gym
- 2 Private Restrooms
- Storage Areas
- Sub-Lease rates as follows

Current yr: \$5204.17/ mo

Yr 2 (10/1/2018-10/1/2019)