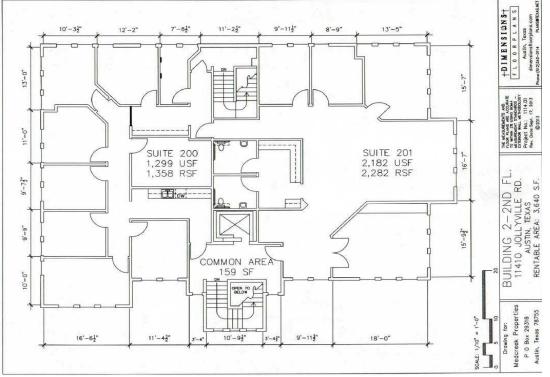

# FOR SUBLEASE OFFICE 3,650 SF WITH FURNITURE

Address: 11410 Jollyville Rd Bldg 2 Suite 2201 Austin, TX 78759

- Square feet approx 3,650
- Big Incentive: 1<sup>st</sup> Mos Rent Abatement +50% Rent Reduction for next 2 Mos @ \$7.50/ psf
- Sublease Rate \$15.00+ \$9.25 NNN Expenses
- Furniture can be used, purchased or removed
- Lease Expires 9/30/2019
- 2 Private Restrooms and server room area

#### Address:

11410 Jollyville Rd Bldg 2 #2201 Austin, TX 78759